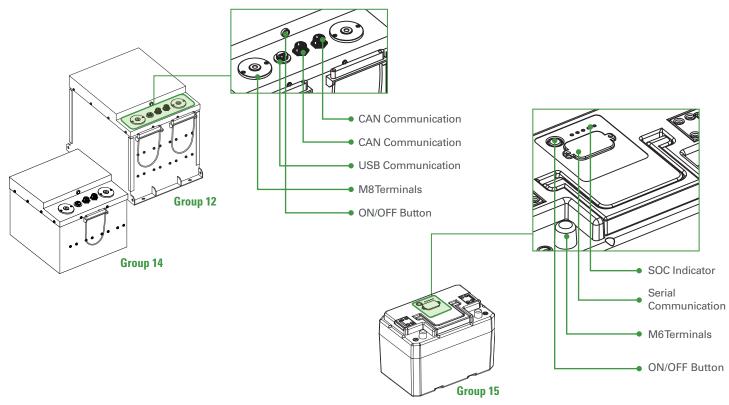

## **Product Range**

| GROUP<br>NUMBER | MODEL<br>NUMBER         | NOMINAL CAPACITY | NOMINAL<br>ENERGY | MAXIMUM MECHANICAL CHARACTERISTICS |        |       |       |       |        |     |        |    |
|-----------------|-------------------------|------------------|-------------------|------------------------------------|--------|-------|-------|-------|--------|-----|--------|----|
|                 |                         | AMP HOUR         | WATT HOUR         | CHARGE AND DISCHARGE               | LENGTH |       | WIDTH |       | HEIGHT |     | WEIGHT |    |
|                 |                         | 1 HR             | 1 HR              | AMPS                               | IN     | ММ    | IN    | ММ    | IN     | ММ  | LB     | KG |
| 24 VOLT         |                         |                  |                   |                                    |        |       |       |       |        |     |        |    |
| 15              | 15-24-1000              | 40               | 1024              | 40                                 | 10.2   | 258   | 6.6   | 167   | 7.8    | 198 | 27     | 12 |
| 14              | 14-24-2800              | 110              | 2816              | 150                                | 13     | 329.5 | 13.7  | 347.5 | 10.8   | 276 | 88     | 40 |
|                 | 44-24-2800 <sup>A</sup> |                  |                   |                                    |        |       |       |       |        |     |        |    |
| 36 VOLT         |                         |                  |                   |                                    |        |       |       |       |        |     |        |    |
| 15              | 15-36-1000              | 25               | 960               | 40                                 | 10.2   | 258   | 6.6   | 167   | 7.8    | 198 | 27     | 12 |
| 48 VOLT         |                         |                  |                   |                                    |        |       |       |       |        |     |        |    |
| 12              | 12-48-6650              | 130              | 6656              | 150                                | 18.5   | 471.5 | 13.7  | 347.5 | 14.7   | 375 | 192    | 87 |
|                 | 42-48-6650 <sup>A</sup> |                  |                   |                                    |        |       |       |       |        |     |        |    |